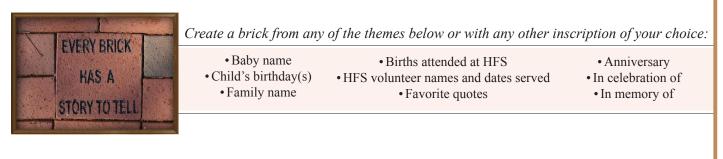

## WALKWAY OF LOVE FUNDRAISER

Show your support for Holy Family while making your family a permanent part of the Holy Family legacy. Bricks with your personal inscriptions will be used to create a beautiful path on the HFS grounds. Our first path unveiled summer 2017 will be dedicated to midwife Nivia Fisch who served the women of the Rio Grande Valley and Holy Family for decades.

or Holy Family Services 5819 N FM 88, Weslaco, Tx 78599

Your inscription must fit into the white boxes on the left, 1 character per box. Each brick can have a maximum of 16 characters per line. A character is defined as a letter or number, a space or punctuation mark. Please do not use special characters. Please use the space provided for additional quantities of bricks purchased.

## Example

|   | A | b | b | У |   |  |
|---|---|---|---|---|---|--|
| G | а | r | С | i | а |  |
|   | 2 | 0 |   | 4 |   |  |

|   |  |   |  |  |  | - | <br> | <br> |   |
|---|--|---|--|--|--|---|------|------|---|
|   |  |   |  |  |  |   |      |      |   |
|   |  |   |  |  |  |   |      |      |   |
| _ |  | _ |  |  |  |   |      |      | _ |
|   |  |   |  |  |  |   |      |      |   |